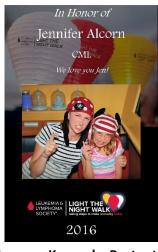

## **Keepsake Poster**

Honor your loved one by adding a personal touch to our 2018 Orange County and Inland Empire Light The Night Walks!

## Order your Keepsake Poster today!

- Each 11"x 17" poster is \$65.00
- Poster design changes each year
- Posters are great keepsakes to collect as you walk with us year after year and will be mailed to you end of November, following the Inland Empire event.
- **NEW!** A digital image of the photo will be displayed on the mini jumbo screen inside Angel Stadium.