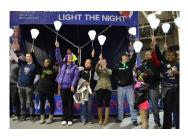

### The Walk

The Light The Night Walk is LLS's annual fundraising walk and the nation's night to pay tribute and bring hope to people battling blood cancer. Last year, the Walk raised more than \$60 million nationally for research and patient services. Locally, we crossed the \$1.9 million mark because of our generous community.

Festival grounds open at 4:30pm with the Walk kicking off at dusk. Participants walk along a 2-3 mile route and carry illuminated lanterns, each one a beacon of hope for the millions affected by cancer; white for survivors, red for supporters and gold lanterns in memory of lost loved ones.