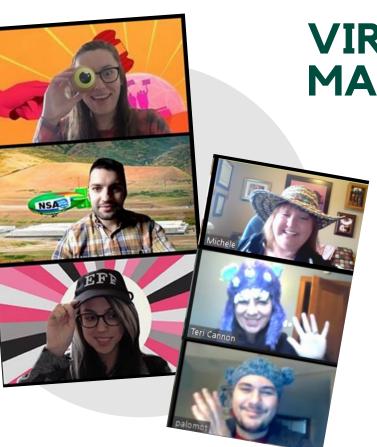

#### **CONNECT WITH LLS**

**LLS.ORG/CONNECTWITHLLS** 

VIRTUAL MEETING **MADNESS:** 

> Pick fun themes for your virtual meetings and submit a screenshot to LTN.MNG@LLS.org. The most creative screenshot will be showcased each week on our website and social media!

**IDEAS:** Be creative! Upload fun backgrounds, wear quirky hats & headwear, wear specific themed or colored clothing, sports team face paint, host a pet cam meeting!