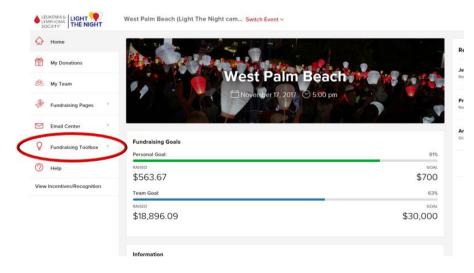

#### Where is my fundraising page? How do I sign in?

Within a day or two of registering for **Light The Night** (LTN), you'll receive an email containing your **eTools** username and password. This message contains links to the personal fundraising page where you can collect donations and the **eTools** account where you will sign in and customize your page.

#### **Fundraising Toolbox Resources**

There are different tabs to choose from once inside your page. One of the most useful ones is the **Fundraising Toolbox**. Here you will find:

- Tips on getting started
- Fundraising ideas
- Helpful documents
- Your local chapter info

## **Customize Your Fundraising Webpage**

Go to the **Fundraising Pages** button at the left of the screen then click **My Page** to edit your text and add photos. Have fun! Post regular updates and add new photos to show off your fundraising efforts.