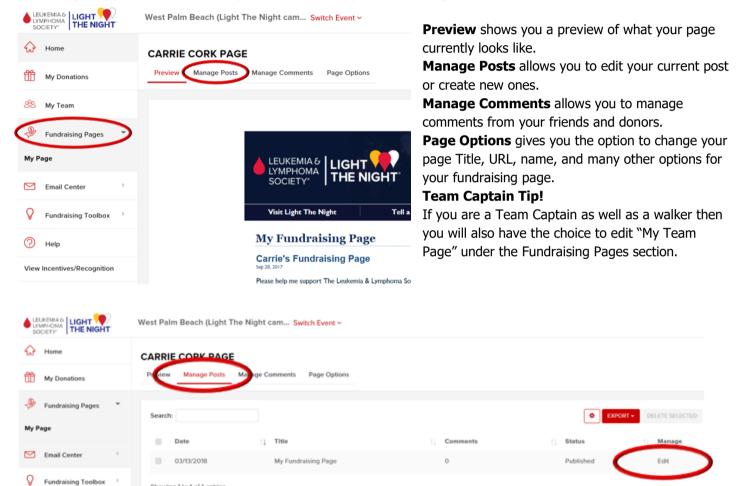

## **Customize Your Fundraising Webpage**

Go to the **Fundraising Pages** button at the left of the screen then click **My Page** to edit your text and add photos. Have fun! Post regular updates and add new photos to show off your fundraising efforts.

Fundraising Toolbox / Showing 1 to 1 of 1 entries

 Help

View Incentives/Recognition

Refund Privacy Copyright Security Disclaimer