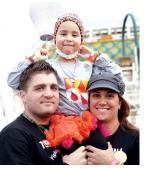

# Burlington

"When Molly was 5, she developed a lump and a rash around her nose and hands. We took her to a dermatologist who tested Molly's blood. We found out that she had blasts in her blood and got her to the hospital. Molly was diagnosed with acute lymphoblastic leukemia (ALL).

Chemotherapy started the next day and after 28 days, Molly was in remission. Through hair loss, frequent weight changes and hospital stays, Molly faced the battle with positivity, humor and strength.

Molly was also the 2015 Light The Night Honored Hero for Nebraska Walks in Omaha and Lincoln. Being quite shy at the Lincoln Walk, Molly warmed up after she realized that she was going to get to lead a huge "parade" in her honor. Molly walked with her whole family. We look forward to when she's 5 years cancer free!"

Elise & Chris, Molly's parents