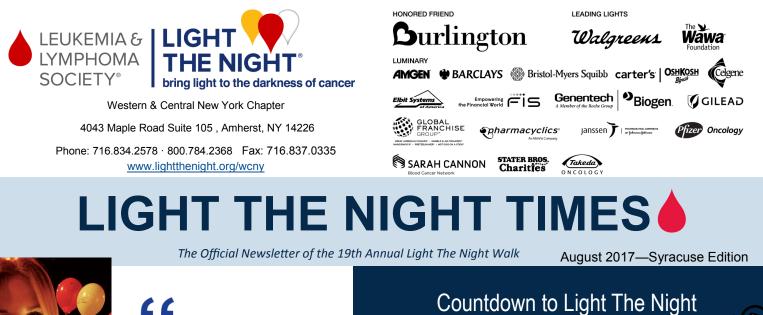

19<sup>th</sup> Annual Light The Night Walk Thursday, September 14, 2017 Clinton Square

Registration: 5:00 p.m. Walk Begins: 7:30 p.m.