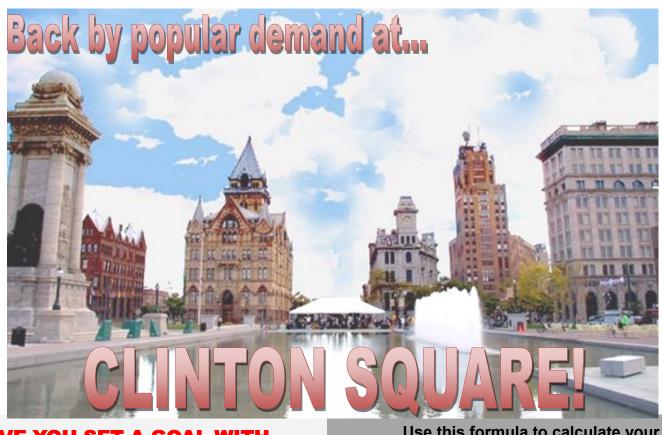

# Burlington

"When Molly was 5, she developed a lump and a rash around her nose and hands. We took her to a dermatologist who tested Molly's blood. We found out that she had blasts in her blood and got her to the hospital. Molly was diagnosed with acute lymphoblastic leukemia (ALL).

Chemotherapy started the next day and after 28 days, Molly was in remission. Through hair loss, frequent weight changes and hospital stays, Molly faced the battle with positivity, humor and strength.

Molly was also the 2015 Light The Night Honored Hero for Nebraska Walks in Omaha and Lincoln. Being quite shy at the Lincoln Walk, Molly warmed up after she realized that she was going to get to lead a huge "parade" in her honor. Molly walked with her whole family. We look forward to when she's 5 years cancer free!"

Elise & Chris, Molly's parents