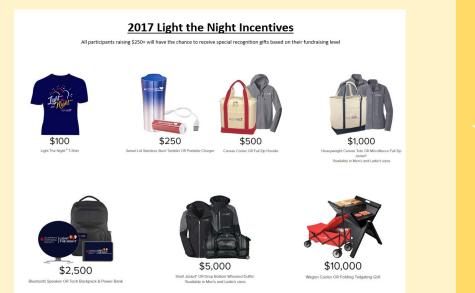

## Already Reached your Champion For Cures Goal?

Check out our great 2016 Fundraising Incentives to see additional prizes you can qualify for!

## Looking for an even bigger challenge? Join the Club!

Become a member of the Bright Lights Top Fundraising Club for exclusive prizes and recognition by raising \$1000 or more.