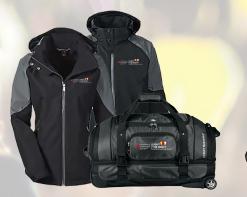

\$2,500

Bluetooth Speaker OR Tech Backpack & Power Bank

\$5,000

Shell Jacket\* OR Drop Bottom Wheeled Duffel \*Available in Men's and Ladies' sizes \$10,000

Wagon Cooler OR Folding Tailgating Grill

Light The Night® recognition gifts are not cumulative. Participants must be registered to receive a recognition gift. The Leukemia & Lymphoma Society reserves the right to substitute a gift of equal or greater value at any time. Participants will receive their redemption certificate four weeks post-event from lightthenight@lls.org. Redemption certificates must be redeemed within four weeks.